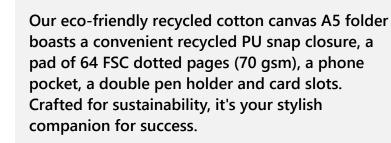

## Additional Information

Product size (cm): 19,5x25,2x2,5 Product Weight (Kg.): 0,47 Product material: Recycled Cotton Individual packing: Recycled Paper Sleeve Country of origin: PRC Taric: 4202129190 Exterior box (Pc.): 20 Box weight (Kg.): 9,44 Exterior box (cm): 37,5x24,5x35 Percentage of sustainable materials: 98,0 % Product carbon footprint (kg CO2-eq): 1,47