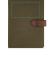

## **AFD004**

**Eliot A5 Folder** 

## Additional Information

Product size (cm): 19,5x25,2x2,5 Product Weight (Kg.): 0,47 Product material: Recycled Cotton Individual packing: Recycled Paper Sleeve Country of origin: PRC Taric: 4202129190 Exterior box (Pc.): 20 Box weight (Kg.): 9,44 Exterior box (cm): 37,5x24,5x35 Percentage of sustainable materials: 98,0 % Product carbon footprint (kg CO2-eq): 1,47