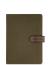

## **AFD004**

**Eliot A5 Folder** 

## Additional Information

Product size (cm): 19,5x25,2x2,5 Product Weight (Kg.): 0,47 Product material: Recycled Cotton Individual packing: Recycled Paper Sleeve Country of origin: PRC Taric: 4202129190 Exterior box (Pc.): 20 Box weight (Kg.): 9,44 Exterior box (cm): 37,5x24,5x35 Percentage of sustainable materials: 98,0 % Product carbon footprint (kg CO2-eq): 1,47