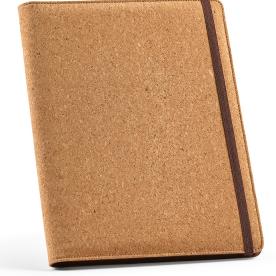

## AFD007

Kafka A4 Folder

## Additional Information

Product size (cm): 23,5x31 Product Weight (Kg.): 0,50 Product material: Cork Individual packing: Recycled Paper Sleeve Country of origin: PRC Taric: 4202129190 Exterior box (Pc.): 20 Box weight (Kg.): 9,90 Exterior box (cm): 44x35x29 Percentage of sustainable materials: 98,0 % Product carbon footprint (kg CO2-eq): 1,85