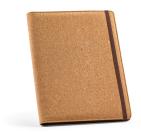

## AFD007

Kafka A4 Folder

## Additional Information

Product size (cm): 23,5x31 Product Weight (Kg.): 0,50 Product material: Cork Individual packing: Recycled Paper Sleeve Country of origin: PRC Taric: 4202129190 Exterior box (Pc.): 20 Box weight (Kg.): 9,90 Exterior box (cm): 44x35x29 Percentage of sustainable materials: 98,0 % Product carbon footprint (kg CO2-eq): 1,85