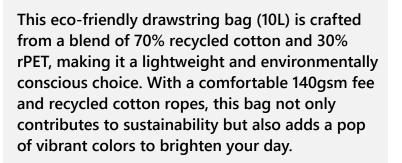

## Additional Information

Product size (cm): 37x41 Product Weight (Kg.): 0,08 Product material: Recycled Cotton Individual packing: Recycled PE Polybag Country of origin: India Taric: 4202929190 Exterior box (Pc.): 150 Box weight (Kg.): 11,40 Exterior box (cm): 46x41x33 Percentage of sustainable materials: 100,0 % Product carbon footprint (kg CO2-eq):0,53