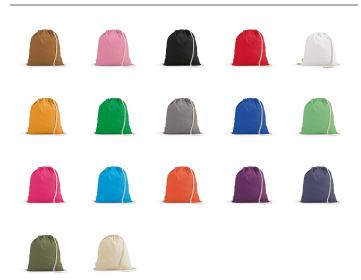

## ASB002

Lhotse Tote Bag



## Colours



## Additional Information

Product size (cm): 37x41 Product Weight (Kg.): 0,08 Product material: Recycled Cotton Individual packing: Recycled PE Polybag Country of origin: India Taric: 4202929190 Exterior box (Pc.): 150 Box weight (Kg.): 11,40 Exterior box (cm): 46x41x33 Percentage of sustainable materials: 100,0 % Product carbon footprint (kg CO2-eq):0,53

|              | Location | Technique        | Maximum Size | Maximum of Colours |
|--------------|----------|------------------|--------------|--------------------|
| Shopping bag |          |                  |              |                    |
| Bag - Fron   | t        | Digital Transfer | 300x300      | 1                  |
|              |          | Embroidery       | 120x170      | 12                 |
|              |